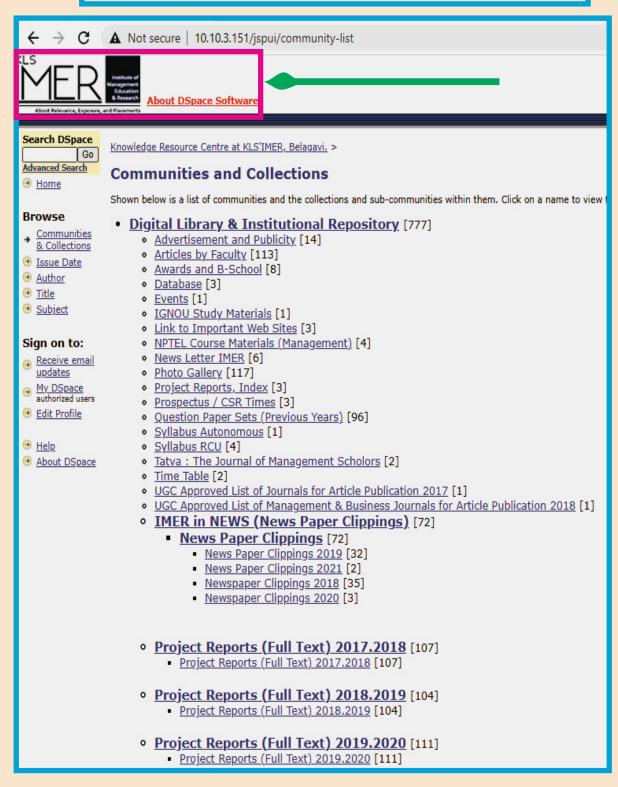

## Dspace: Collection of e-Resources Institutional Repositories

Link: http://10.10.3.151/jspui/community-list