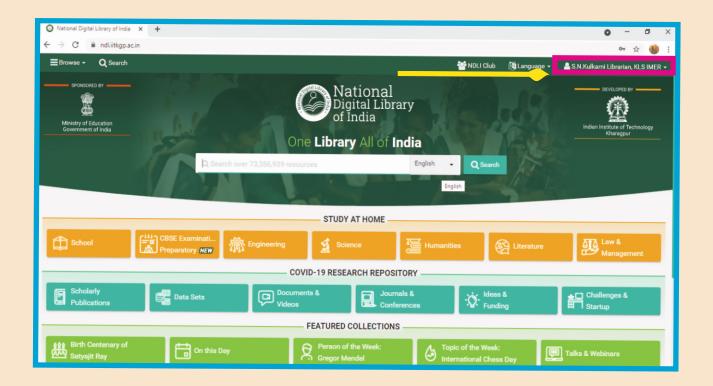

# 4.2.2 Institution has subscribed to e-Library resources (Remote Access to e-Resurces)

NDLI - National Digital Library of India-Membership

Link: https://ndl.iitkgp.ac.in/